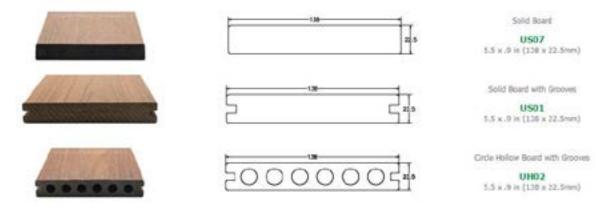

## **Pravol Dura-Shield Ultratex Product Line Overview**

The Pravol Dura-Shield Ultratex line has a wide range of color and profile options to suit any project.

Planks are available in both solid grooved and un-grooved profiles as well as a hollow grooved configuration that greatly reduces weight and cost.